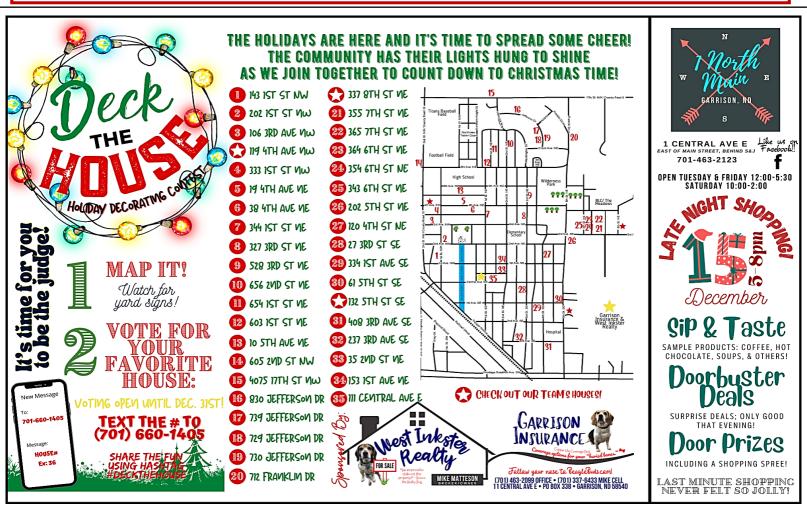

# The Riverdale TimesDecember 2, 2021Vol. 1588

Cordially Invites You to Our 5<sup>th</sup> Annual TREE LIGHTING

# Sunday, December 5<sup>th</sup>, 2021

5:00 pm ~ Social 5:30 pm ~ Tree Lighting

**Former Credit Union** City Plaza, Riverdale, ND

Special guest this year again after we light the tree will be SANTA CLAUS

Snacks will be served and a special gift from Santa for the children

Please join us for an evening together to celebrate the beginning of the Christmas Season. Everyone is welcome.

# **RIVERDALE RAFFLE "KNIGHT"**

# Saturday, December 11th

by your local SAKAKAWEA CHAPTER

of DUCKS UNLIMITED

Join us for a great "Knight" of raffles, silent auction items and winning of guns, art, decoys and more to support efforts by Ducks Unlimited.

Free to attend!!!!

Food and Drinks can be ordered from the Bar and Grill

Fun starts at 6:00 pm & will be winding down around 10:00pm Knights Bar & Grill 401 3rd St, Riverdale ND 58565

<u>Teresa's Grocery</u>