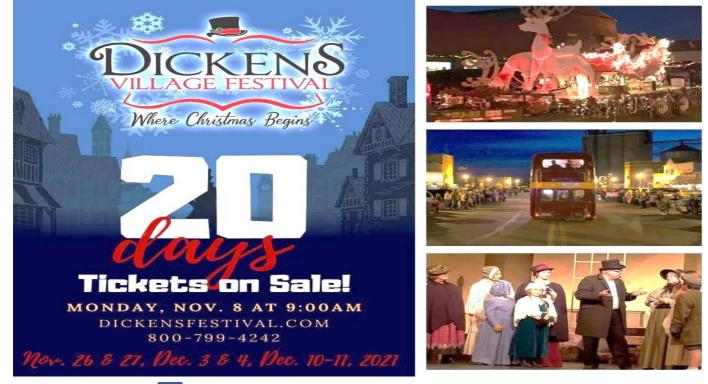

VILLAGE FESTIVAL Where Christmas Begins

JICKENS

## GARRISON NORTH DAKOTA NOV. 26-27 · DEC. 3-4 · DEC. 10-11

"Jason Aldean" by Travis Powell

Live comedy performance of "A Christmas Carol" only Nov. 26. Nov. 27. Dec. 4. Dec. 11 Special Daily Live Entertainment Craft & Street food vendors Double Decker Bus & Carriage Rides Fezziwig's Feast Kids Top Hat Decorating Tinsel & Treats • Quilts & Cuppa Tea Story Time • Kid's Conner • Parade & So much more!

## Creedence Revived

₹ The Highwaymen

For full daily schedules & to purchase tickets: dickensfestival.com • 800-799-4242

**f** Sakakawea Area Council for the Arts is on Facebook

OPEN 7 DAYS A WEEK

<u>6 AM – 2 PM</u> 701.654.9540 504 10<sup>th</sup> St Riverdale ND