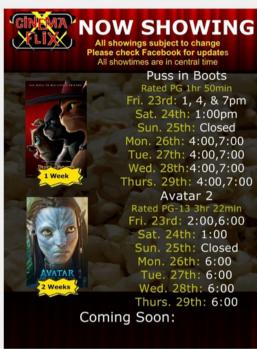

#### CINEMA FLIX

#### Movie Times 7:00 Thurs-Sunday

We also have a Family Night on Sundays, it includes 4 tickets, a #1 combo with the extra drink, and 2 kids pack. All for \$50! For \$10 you can add another ticket & kids pack! (No substitutions)

check website for details:www.hazentheater.com

This January start the year with an empty jar. Each week add a note with a good thing that happened.

On New Years Eve empty the jar and read about the amazing year you had.